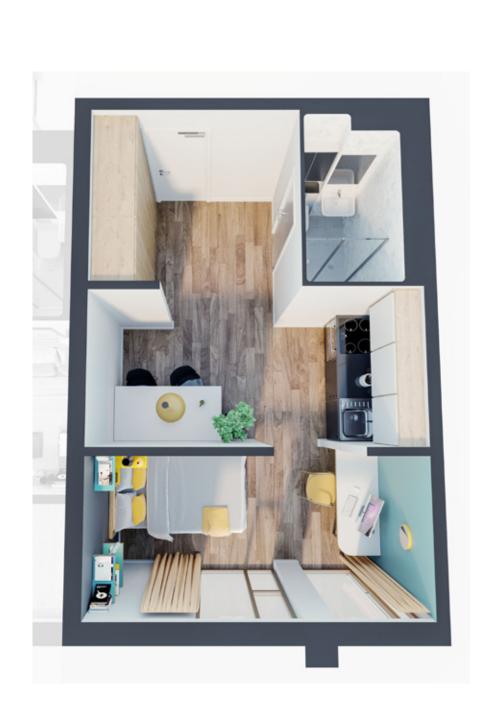

## STDUIO APARTMENTS.

## 94 of the 566 units at Natex are Studio Apartments

Each tenant will have their own private kitchen, shower/toilet and study area. Ideal for Students who wish to have that little more privacy and enjoys to have their own space to concentrate on their studies

They will still have the opportunity to socialise by taking advantage of all the features that the complex has to offer.

STUDIO SIZE: 23 - 28M<sup>2</sup>
HIGH SPEED BROADBAND
PHONE ACCESS
INTERCOM SECURITY SYSTEM
PRIVATE KITCHEN & BATHROOM

## **Furniture Pack**

Bed

Desk

Chair

Bathroom

Blinds

Small Kitchen

Small Dining Table